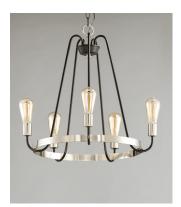

## PRODUCT DESCRIPTION

Arms that gracefully descend from a collector cradle a round metal band that can be removed for a minimalistic look. Available in two finish combinations: Black with Satin Nickel Accents and Oil Rubbed Bronze with Antique Brass accents.

#### **FINISHES OPTION**

Black / Satin Nickel (BKSN)

Oil Rubbed Bronze / Antique Brass (OIAB)