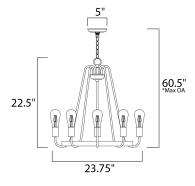

\*max overall height

### **MEASUREMENTS**

DIMENSION : 23.75" L x 23.75" W x 22.5" H

: 120"

MAX OAH : 60.5" OAH
CANOPY : 5" W x 0.75" H
HANGING WEIGHT : 6.88 lb