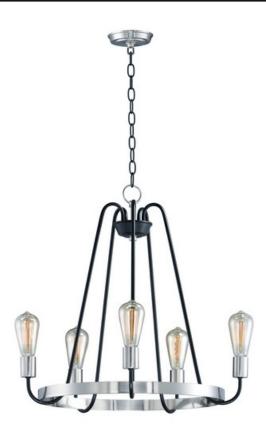

## PRODUCT DESCRIPTION

Arms that gracefully descend from a collector cradle a round metal band that can be removed for a minimalistic look. Available in two finish combinations: Black with Satin Nickel Accents and Oil Rubbed Bronze with Antique Brass accents.

#### **FINISHES OPTION**

Black / Satin Nickel (BKSN)

Oil Rubbed Bronze / Antique Brass (OIAB)